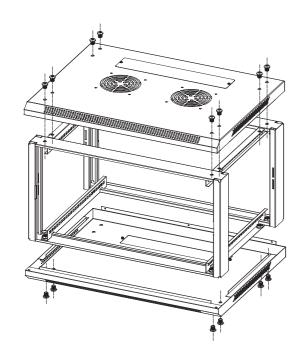

#### Installation

STEP 1
Assembly the top panel, frames and horizontal beams by 16pcs M8\*12 inner hexagon screws and 16pcs M8 flange nuts.

STEP 2
Assembly the horizontal beams by 8pcs M6\*12 screws and 8pcs M6 Cage nuts.

STEP 3
Assembly the L type mounting brackets by 4pcs M6\*12 screws and 4pcs M6 cage nuts.

STEP 4
Assembly the back panel by 6pcs
M4\*8 self- tapping screws.

02