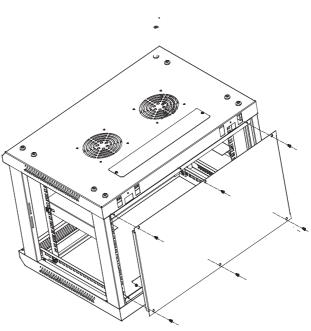

# SMA Wall-mounted Cabinet (Single Section) Assembly Manual

STEP 5
Assembly the mounting bracket by 2pcs M4\*8 self- tapping screws.

STEP 6
Assembly the front door with 1pcs white plastic washer and bolt.
And toolless assembly the side doors.

Note: After assembly, please adjust the diagonal size of the cabinet to ensure homogeneous space for all doors and all doors work well.