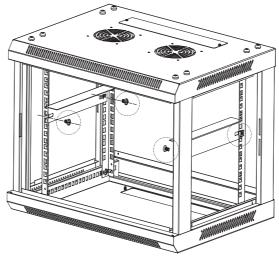

STEP 3
Assembly the L type mounting brackets by 4pcs M6\*12 screws and 4pcs M6 cage nuts.

STEP 4
Assembly the back panel by 6pcs
M4\*8 self- tapping screws.

02