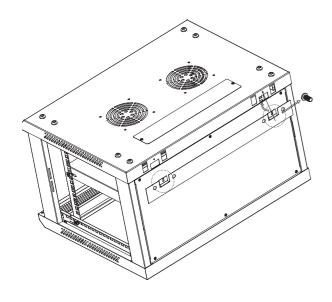

# SMA Wall-mounted Cabinet (Single Section) Assembly Manual

STEP 5
Assembly the mounting bracket by 2pcs M4\*8 self- tapping screws.

STEP 6
Assembly the front door with 1pcs white plastic washer and bolt.
And toolless assembly the side doors.

Note: After assembly, please adjust the diagonal size of the cabinet to ensure homogeneous space for all doors and all doors work well.