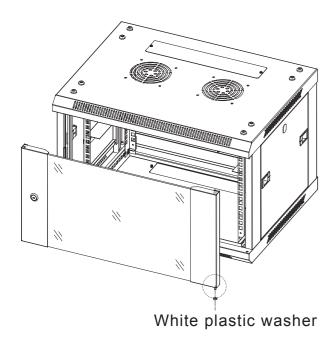

# SMA Wall-mounted Cabinet (Single Section) Assembly Manual

STEP 5
Assembly the mounting bracket by 2pcs M4\*8 self- tapping screws.

STEP 6
Assembly the front door with 1pcs white plastic washer and bolt.
And toolless assembly the side doors.