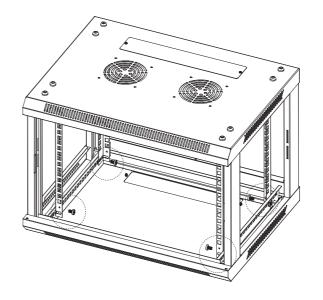

#### Installation

STEP 1
Assembly the top panel, frames and horizontal beams by 16pcs M8\*12 inner hexagon screws and 16pcs M8 flange nuts.

STEP 2
Assembly the horizontal beams by 8pcs M6\*12 screws and 8pcs M6 Cage nuts.

STEP 3
Assembly the L type mounting brackets by 4pcs M6\*12 screws and 4pcs M6 cage nuts.

STEP 4
Assembly the back panel by 6pcs
M4\*8 self- tapping screws.

02