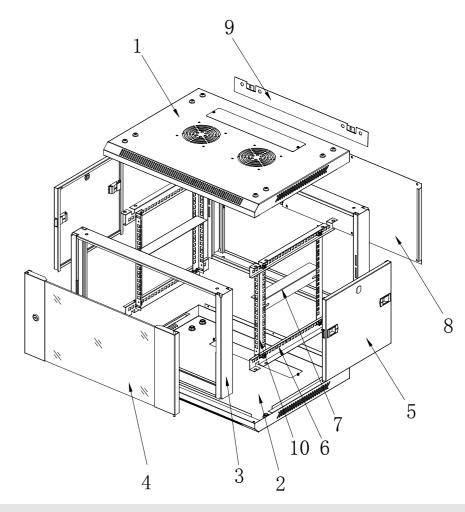

### **Packaging List**

- 1. Top panel 1pcs
- 2. Bottom panel 1pcs
- 3. Frame 2pcs
- 4. Front door 1pcs
- 5. Side panel 2pcs

- 6. Horizontal beam 4pcs
- 7. L type mounting bracket 2pcs
- 8. Rear panel 1pcs
- 9. Mounting bracket 1pcs
- 10. Vertical mounting rail 4pcs